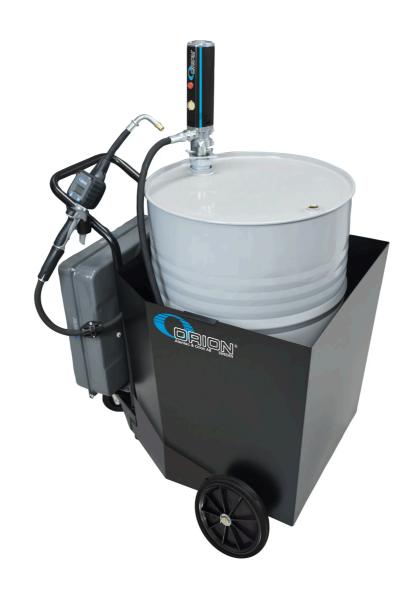

## MOBILE OIL DISPENSER 208 L, HEAVY DUTY SAFETY TROLLEY WITH SOLID WHEELS

Consists of an oil pump 22815, hose reel 10m 26432 with hose end meter 20371 and drum trolley 28392. The drum is placed on an safety trolley which means that if the drum were to start leaking, there will be no spillage on the floor or ground. When there is no area to normally park ordinary drum trolleys at the end of the day, this is the ideal solution. Perfect for service in the field in construction-, miningand marine sectors and other sensitive environments.