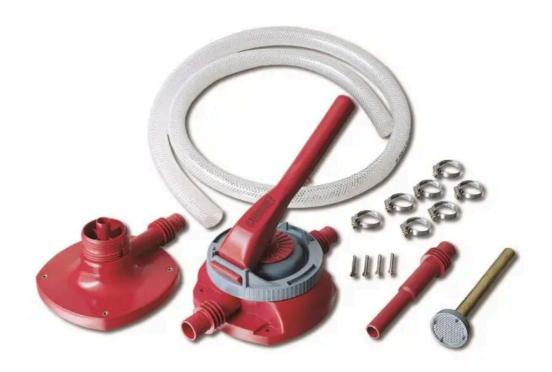

## HAND OPERATED DIAPHRAGM PUMP (INCL ACCESSORIES). 25 L/MIN FREE FLOW

A lever-activated pump that is very useful in numerous liquid transfer operations. It is has a low weight and high chemical compatibility. The pump can be used on drums (with a drum adaptor kit, included in 21221) or wall-mounted. These features make it extremely versatile and adaptable in numerous fields of application, such as building, agriculture, industry, transport, heating, sailing, car repairs etc. A wide range of liquids can be decanted, such as: water, sea water, diesel, mineral and synthetic oil, engine oil glycol (antifreeze) kerosene heating oil emulsions and liquids with small solid bodies.