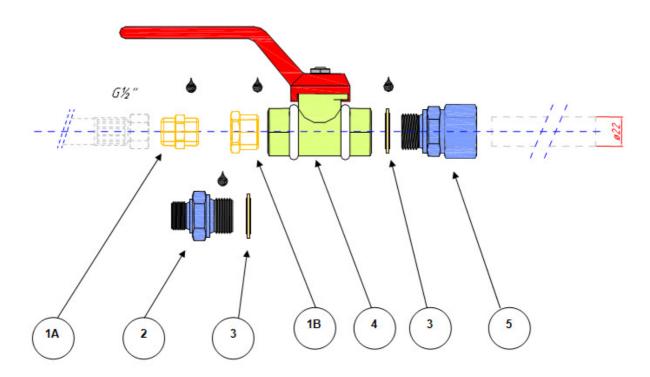

## For connection of a pump against stainless steel pipe ø22mm

| Pos        | Description                                      | Quantity | Part No  | Remark                   |
|------------|--------------------------------------------------|----------|----------|--------------------------|
|            |                                                  |          |          |                          |
| 1 <b>A</b> | Connection adapter, Brass BSP1/2"-1/2"           | 1        | 25201192 |                          |
| 1B         | Bushing, Brass BSP3/4"-1/2"                      | 1        | 25201294 |                          |
| 2          | Connection adapter, Stainless steel BSP3/4"-1/2" | 1        | 78020812 | (included in SPEC 99630) |
| 3          | Rubber steel washer GB-R 3/4"                    | 2        | 10103544 |                          |
| 4          | Valve, Nickel plated brass -3/4"                 | 1        | 30101111 |                          |
| 5          | Straight coupling, Stainless steel GA 22 LRRO    | 1        | 10201459 |                          |
|            |                                                  |          |          |                          |