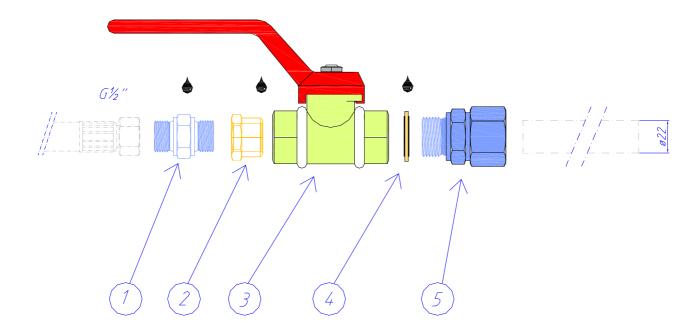

## For connection of a hose reel against stainless steel pipe ø22mm

| Pos | Description                                   | Quantity | Part No  | Remark |
|-----|-----------------------------------------------|----------|----------|--------|
|     |                                               |          |          |        |
| 1   | Connection adapter, Stainless steel BSP½"-½"  | 1        | 78020808 |        |
| 2   | Bushing, Brass BSP3/4"-1/2"                   | 1        | 25201294 |        |
| 3   | Valve, Nickel plated brass 7640-3/4"          | 1        | 30101111 |        |
| 4   | Rubber steel washer GB-R-3/4"                 | 1        | 10103544 |        |
| 5   | Straight coupling, Stainless steel GA 22 LRRO | 1        | 10201459 |        |