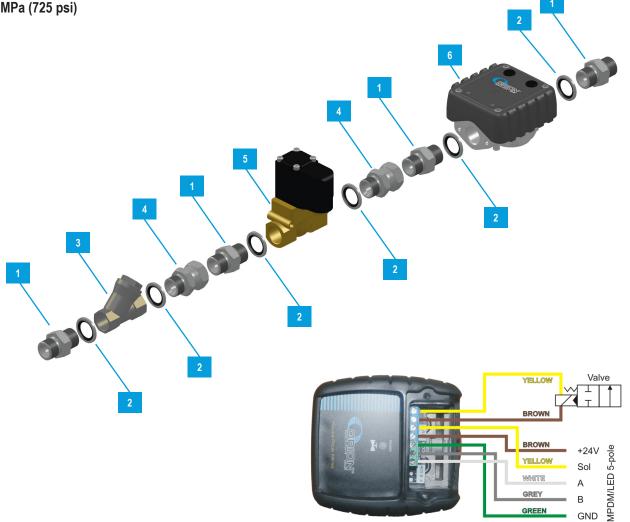

USER MANUAL / BRUKSANVISNING

Maxiumum pressure / Max tryck 50 MPa (725 psi)

| DESCRIPTION                     | BESKRIVNING                        | PART NO / ART NR | QTY / ANTAL | POS |   |
|---------------------------------|------------------------------------|------------------|-------------|-----|---|
| Adapter 1/2"(m)-1/2" (m)        | Nippel 1/2" utv - 1/2" utv         | 78020808         | 4           | 1   |   |
| Bonded seal 1/2"                | Gummistålbricka 1/2"               | 10103526         | 6           | 2   | ] |
| Y-strainer 200µ                 | Sil 200µ                           | 28022            | 1           | 3   | ] |
| Adaptor Swivel 1/2"(m)-1/2" (f) | Adapter Svivel 1/2" utv - 1/2" inv | 78080808         | 2           | 4   | ] |
| Solenoid valve 1/2" 24VDC       | Magnetventil 1/2" 24VDC            | 28127            | 1           | 5   | ] |
| In-line pulse meter 328PPU      | Pulsmätare 328PPU                  | 25061            | 1           | 6   | ] |